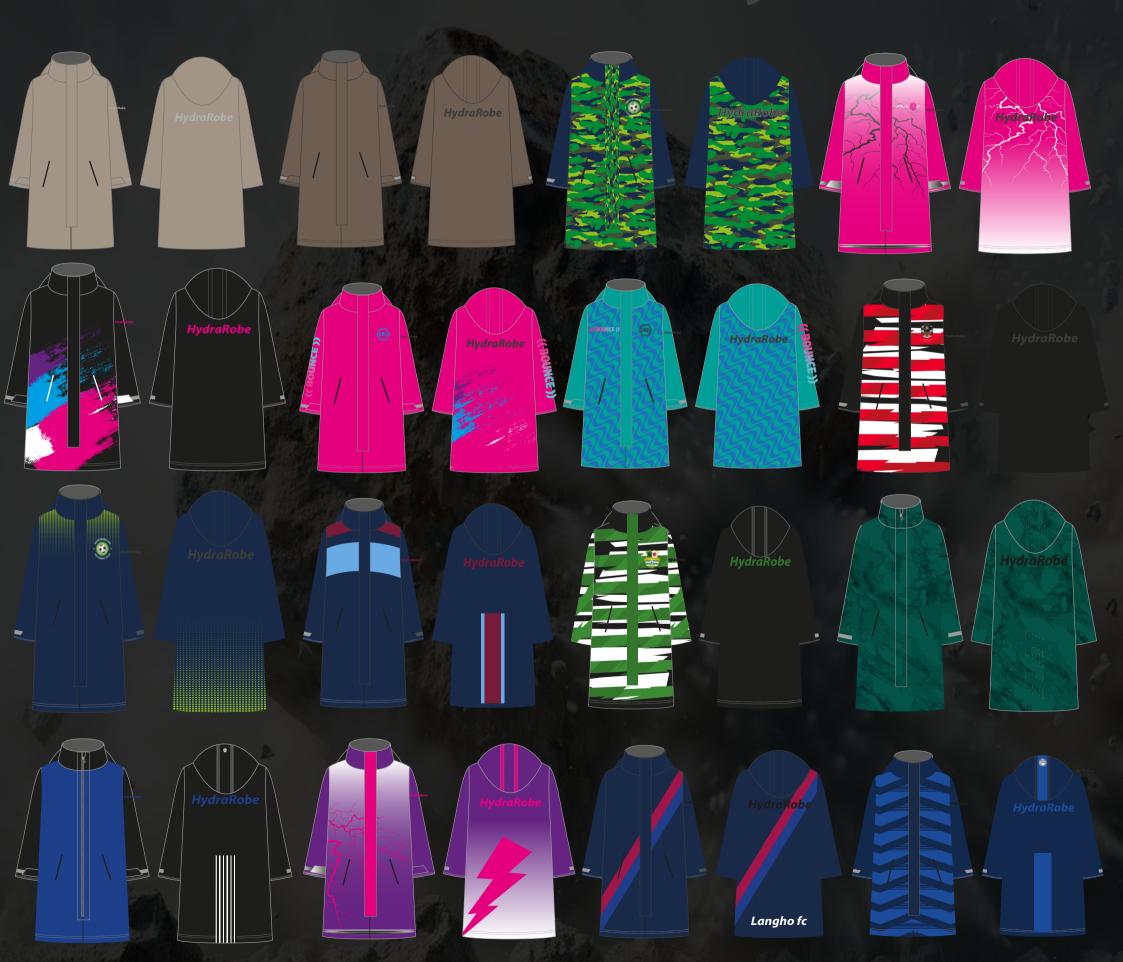

# HydraRobe

### HydraRobe

## HydraRobe

# HydraRobe

The HydraRobe is designed with a spacious and loose fit, allowing you to comfortably pull your arms inside for quick outfit changes. If you plan to wear it as a more fitted coat, we recommend selecting one size smaller than your usual fit.